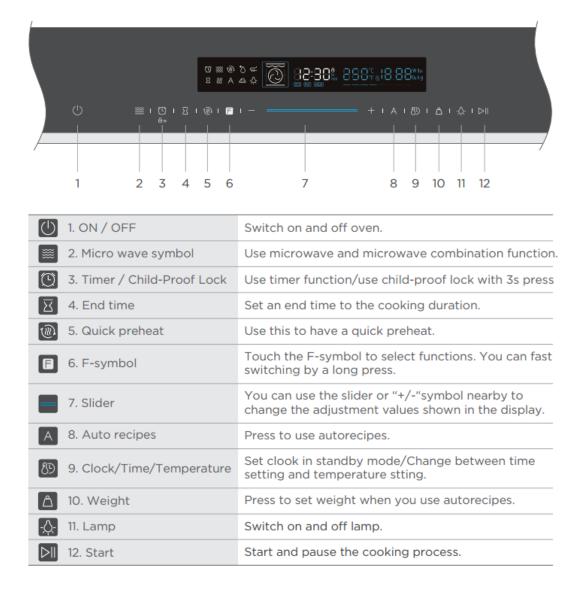

## **Electronic oven**

Press the touching control buttons to adjust the function temperature and time, different touching control buttons are shown on below chart