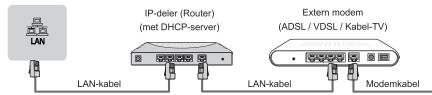

#### LAN (Bekabelde configuratie)

Verbind uw TV met uw netwerk door de LAN-poort aan de achterkant van uw TV via een LAN-kabel (Ethernet/Cat 5) op een externe modem of router aan te sluiten. Zie de illustratie hieronder.

 We raden u aan een modem of router te gebruiken die Dynamic Host Configuration Protocol (DHCP) ondersteunt. DHCP-ingeschakelde modems en routers bieden automatisch het IP-adres, subnetmasker, gateway en DNS, zodat u ze niet handmatig hoeft in te voeren. De meeste thuisnetwerken hebben al DHCP.