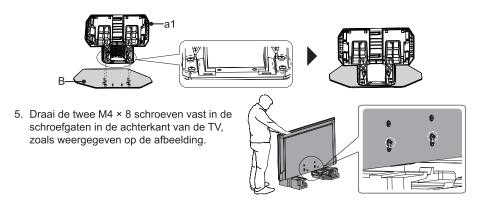

3. Haal de voetsteun Deel A uit de zak en open deze van bovenaf, scheid het onderdeel daarna in Deel a1 en Deel a2. U zult ook twee M4 × 8 schroeven aantreffen.

4. Zet Deel a1 stevig vast op voetsteun Deel B met vier M5 × 16 schroeven.

6. Hang het gemonteerde Deel a1 en Deel B op de twee M4 × 8 schroeven die u in de TV geschroefd hebt en bevestig het gemonteerde deel daarna op de TV met vier M5 × 16 schroeven. U kunt de hoogte van de voetsteun instellen op H1 of H2. Draai de schroeven in de vier 1-gaten voor H1. Draai de schroeven in de vier 2-gaten voor H2.