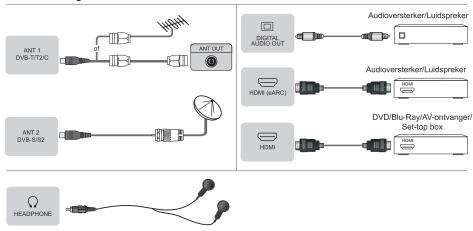

- De ANT2-aansluiting ondersteunt voedingstoevoer voor een satellietantenne (13/18 V, 0,5 A max.)
- Controleer de plaats en het type van de aansluitingen voordat u iets aansluit. Losse aansluitingen kunnen problemen met het beeld of de kleur veroorzaken. Zorg ervoor dat alle aansluitingen stevig vast zitten.
- Niet alle A/V toestellen zijn geschikt om op een TV te worden aangesloten.
   Bekijk de gebruikershandleiding van uw A/V-toestel voor de compatibiliteit en de aansluitprocedure.
- Haal de stekker uit het stopcontact vóór u externe toestellen aansluit. Dit kan anders een elektrische schok veroorzaken.
- Het inschakelen van de TV vereist enkele seconden om programma's te laden.
   Schakel de TV niet snel uit omdat dit ertoe kan leiden dat de TV niet normaal werkt.
- De afbeelding is enkel ter referentie.
- Er is voor u geen dienstaansluiting beschikbaar om een extern apparaat aan te sluiten. Het kan alleen door onze fabriek worden gebruikt voor testdoeleinden.
- Verbind uw TV met het netwerk voordat u handenvrij wekken gebruikt. Handenvrij wekken en sommige van zijn functies zijn slechts in beperkte landen/regio's/talen beschikbaar.

## Verbinding

#### Aansluitingen