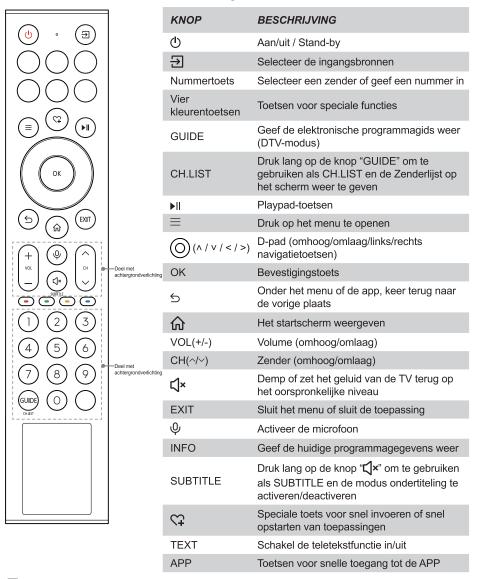

## ▶ Toetsen van de afstandsbediening

- De hier vermelde knoppen zijn alleen ter referentie. Uw werkelijke afstandsbediening kan variëren, afhankelijk van het model, het land of de regio.
- · Voor modellen met een knop (EXT), zal deze knop bij lang indrukken dienen als INFO-knop.
- · Voor modellen met een knop (NFO), zal deze knop bij lang indrukken dienen als TEXT-knop.