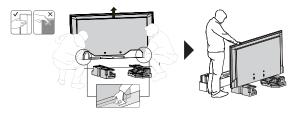

 Houd, met één persoon aan elke kant van de TV, de zijkant van de TV met één hand vast en houd de onderkant met de andere hand vast. Til de TV recht op en plaats deze recht op de zijkussens. Knijp niet op het scherm.