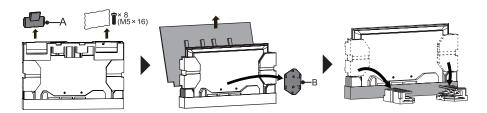

#### Ondersteuning installatie

Volg de onderstaande illustraties de tekstinstructies om de installatiestappen te voltooien:

1. Haal de voetsteun (met inbegrip van Deel A en Deel B), schroeven en zijkussens uit de zak. Plaats de zijkussens zoals weergegeven op onderstaande afbeelding.

3. Haal de voetsteun Deel A uit de zak en open deze van bovenaf, scheid het onderdeel daarna in Deel a1 en Deel a2. U zult ook twee M4 × 8 schroeven aantreffen.

4. Zet Deel a1 stevig vast op voetsteun Deel B met vier M5 × 16 schroeven.

6. Hang het gemonteerde Deel a1 en Deel B op de twee M4 × 8 schroeven die u in de TV geschroefd hebt en bevestig het gemonteerde deel daarna op de TV met vier M5 × 16 schroeven. U kunt de hoogte van de voetsteun instellen op H1 of H2. Draai de schroeven in de vier 1-gaten voor H1. Draai de schroeven in de vier 2-gaten voor H2.