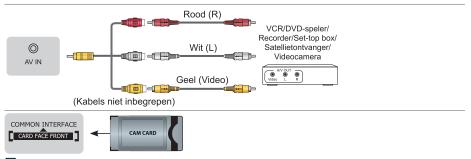

#### **→** OPMERKINGEN

- Plaats of verwijder de Common Access-module niet herhaaldelijk, omdat dit de interface kan beschadigen en een storing kan veroorzaken.
- U moet een module en een CI+ kaart verkrijgen bij de service-provider van de kanalen die u wilt bekiiken.
- CI+ wordt in sommige landen en regio's niet ondersteund.