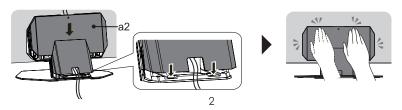

**OPMERKING:** houd de TV recht tijdens het verwijderen van de voetsteun. Als u de TV neerzet, kan de voetsteun op uw voeten vallen tijdens het verwijderen.

7. U kunt de kabels opbergen in Deel a1.

8. Plaats Deel a2 op Deel a1 en bevestig ze aan elkaar. Tik daarna op de vier kanten van Deel a2.