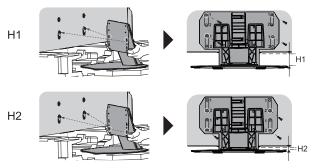

6. Hang het gemonteerde Deel a1 en Deel B op de twee M4 × 8 schroeven die u in de TV geschroefd hebt en bevestig het gemonteerde deel daarna op de TV met vier M5 × 16 schroeven. U kunt de hoogte van de voetsteun instellen op H1 of H2. Draai de schroeven in de vier 1-gaten voor H1. Draai de schroeven in de vier 2-gaten voor H2.