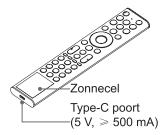

## De afstandsbediening opladen

U kunt de afstandsbediening opladen door de zonnecel bloot te stellen aan zonlicht of een type-C USB-kabel gebruiken (niet bijgeleverd).

Bij het opladen via een type-C poort, zal het rood indicatielampje knipperen. Wanneer volledig opgeladen, zal het indicatielampje eerst stoppen met knipperen en daarna uit gaan.