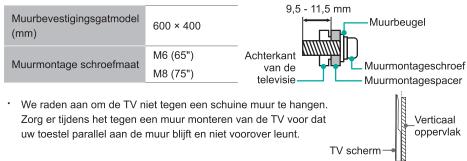

## De muurmontagebeugel installeren

## (!) VOORZICHTIGHEID

Volg de instructies die bij de muurbevestiging zijn geleverd wanneer u de TV aan de muur monteert. Als de TV niet correct is gemonteerd, kan deze vallen en materiële schade of persoonlijk letsel veroorzaken.

- · Plaats afstandhouders tussen de TV en de muurbeugels.
- · De standaardafmetingen worden hieronder weergegeven.

- De diameter en lengte van de schroeven verschillen afhankelijk van het model van de muurmontagebeugel.
- De muurbeugel is optioneel. Uw TV heeft mogelijk geen muurbevestiging. Raadpleeg de daadwerkelijke accessoires.