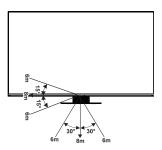

## Werkingsbereik van de afstandsbediening

- 1. De afstandsbediening werkt tot een afstand van 8 meter van de voorkant van de TV.
- De hoek van de afstandsbediening: met de sensor voor de afstandsbediening als hoogste punt, op een afstand van 6 meter, ligt het bereik van de horizontale hoek binnen ±30° en dat van de verticale hoek binnen ±15°.
- De werkingsafstand kan variëren afhankelijk van het licht in de kamer.