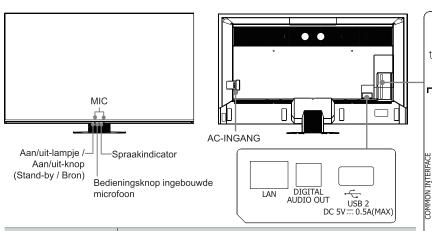

DC 5V:::1A(MAX)

SERVICE

HDMI 2 (4K@60Hz) HDMI 1 (4K@60Hz)

ANT 2 DVB-S/S2 13/18V:::0.5A

| Onderdeel                                 | Beschrijving                                                                                                                                                                                             |  |
|-------------------------------------------|----------------------------------------------------------------------------------------------------------------------------------------------------------------------------------------------------------|--|
| Aan/uit-lampje                            | Het licht is wit in de stand-bymodus.                                                                                                                                                                    |  |
| Aan/uit-knop<br>(Stand-by / Bron)         | Druk op de knop om de TV in te schakelen. Druk opnieuw op de knop om het bedieningsmenu te openen en de focus te verplaatsen naar andere ingangen. Druk lang op de knop om een selectie te maken.        |  |
| Dadianianakaan                            | Zet de bedieningsknop van de ingebouwde microfoon op aan om de ingebouwde microfoon te gebruiken.                                                                                                        |  |
| Bedieningsknop<br>ingebouwde<br>microfoon | Na het instellen van Alexa of VIDAA Voice en het inschakelen van de handenvrije modus, kunt u handenvrij wekken gebruiken of gewoonweg "Alexa" of "Hey VIDAA" zeggen om de spraakassistent te activeren. |  |