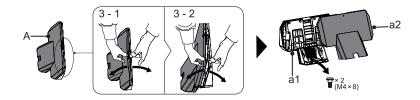

3. Haal de voetsteun Deel A uit de zak en open deze van bovenaf, scheid het onderdeel daarna in Deel a1 en Deel a2. U zult ook twee M4 × 8 schroeven aantreffen.

4. Zet Deel a1 stevig vast op voetsteun Deel B met vier M5 × 16 schroeven.

**OPMERKING:** houd de TV recht tijdens het verwijderen van de voetsteun. Als u de TV neerzet, kan de voetsteun op uw voeten vallen tijdens het verwijderen.

7. U kunt de kabels opbergen in Deel a1.

8. Plaats Deel a2 op Deel a1 en bevestig ze aan elkaar. Tik daarna op de vier kanten van Deel a2.