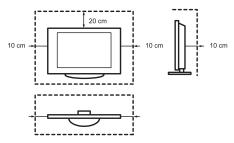

## Luchtventilatie en hoge temperaturen

Installeer uw TV alleen op een plaats waar ventilatie voldoende is en zorg voor minstens 10 cm vrije ruimte aan de zijkanten en 20 cm boven de unit voor luchtcirculatie. Overmatige hitte en obstructie van ventilatie kan brand of vroegtijdig falen van sommige elektrische componenten veroorzaken.