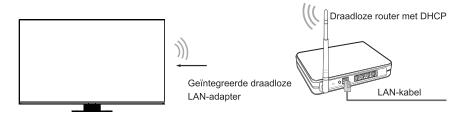

#### Draadloze configuratie

Verbind uw TV met uw draadloze netwerk, u heeft een draadloze router of modem nodig. Zie de illustratie hieronder.

 De ingebouwde draadloze LAN-adapter ondersteunt de IEEE 802.11a/b/g/n/ ac/ax communicatieprotocollen. We raden het gebruik van een IEEE 802.11axrouter aan. Lage overdrachtssnelheden voor b/g kunnen de kwaliteit van streaming video's of andere media beïnvloeden.

- U dient de ingebouwde draadloze LAN-adapter te gebruiken om een draadloos netwerk te gebruiken, omdat deze set geen externe USB-netwerkadapters ondersteunt.
- Als de draadloze router DHCP ondersteunt, kan uw TV gemakkelijker verbinding maken met het draadloze netwerk.
- Als u een ander beveiligingssysteem dan de hieronder vermelde systemen toepast, zal dit niet werken met de TV.
  - Beveiligingssysteem: WPA, WEP, WPA2.
- Voor een soepel netwerk moet de afstand tussen de router en de TV minder dan 10 meter zijn.